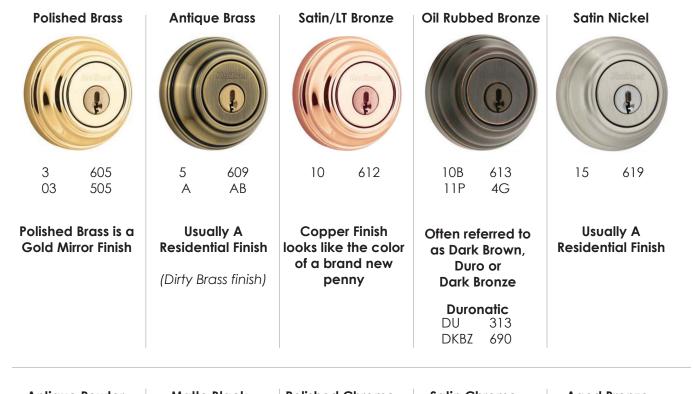

## **IML FINISHES CHART**

| Finish | US    | Description                                                   | Base Material       |
|--------|-------|---------------------------------------------------------------|---------------------|
| 600    | USP   | Primed for paint - steel                                      | Steel               |
| 603    | 2C    | Zinc plated                                                   | Steel               |
| 604    | 2G    | Zinc plated/dichromate sealed                                 | Steel               |
| 605    | US3   | Bright brass, clear coated                                    | Brass               |
| 606    | US4   | Satin brass, clear coated                                     | Brass               |
| 609    | US5   | Satin brass plated, blackened, satin reliev ed, clear coated  | Aluminum            |
| 612    | US10  | Satin bronze, clear coated                                    | Bronze              |
| 613    | US10B | Dark oxidized satin bronze, oil rubbed finish                 | Bronze              |
| 618    | US14  | Bright nickel plated, clear coated                            | Brass, Bronze       |
| 619    | US15  | Satin nickel plated, clear coated                             | Brass, Bronze       |
| 620    | US15A | Satin nickel plated, blackened, satin reliev ed, clear coated | Brass, Bronze       |
| 622    | US19  | Flat black coated                                             | Brass, Bronze       |
| 625    | US26  | Polished chrome plated                                        | Brass, Bronze       |
| 626    | US26D | Satin chrome plated                                           | Brass, Bronze       |
| 628    | US28  | Satin aluminum, clear coated                                  | Aluminum            |
| 629    | U\$32 | Polished stainless steel                                      | Stainless steel 300 |
| 630    | US32D | Satin stainless steel                                         | Stainless steel 300 |
| 632    | US3   | Bright brass plated, clear coated                             | Steel               |
| 638    | US5   | Satin brass plated, blackened, satin reliev ed, clear coated  | Steel               |
| 639    | US10  | Satin bronze plated, clear coated                             | Steel               |
| 640    | US10B | Dark oxidized satin bronze, oil rubbed finish                 | Steel               |
| 645    | US24  | Bright nickel plated, clear coated                            | Steel               |
| 646    | US15  | Satin nickel plated, clear coated                             | Steel               |
| 652    | US26D | Satin chrome plated                                           | Steel               |
| 654    | US32D | Satin stainless steel                                         | Stainless steel 400 |
| 666    | US3   | Bright brass plated, clear coated                             | Auminum             |
| 667    | US4   | Satin brass plated, clear coated                              | Auminum             |
| 668    | US10A | Satin bronze plated, clear coated                             | Aluminum            |
| 669    | US14  | Bright nickel plated                                          | Aluminum            |
| 670    | US15  | Satin nickel plate                                            | Aluminum            |
| 673    | US92  | Auminum, clear coated                                         | Aluminum            |
| 689    | U\$65 | Auminum painted                                               | Aluminum            |
| 689    | SP28  | Aluminum painted                                              | Brass               |
| 689    | SP28  | Auminum painted                                               | Steel               |
| 690    | US69  | Dark bronze painted                                           | Any                 |
| 691    | SP10  | Light bronze painted                                          | Brass               |
| 693    | SPBLK | Black painted                                                 | Brass               |
| 693    | SPBLK | Black painted                                                 | Steel               |
| 695    | SP313 | Dark bronze painted                                           | Brass               |
| 695    | SP313 | Dark bronze painted                                           | Steel               |
| 702    | US26D | Satin chrome plated                                           | Aluminum            |
| 703    | US10B | Oxidized satin bronze plated, oil rubbed                      | Aluminum            |
| 706    | SP4   | Brass                                                         | Brass               |
| 706    | SP4   | Brass                                                         | Steel               |
| 710    | 313AN | Dark bronze anodized                                          | Aluminum            |
| 711    | 315AN | Black anodizes                                                | Aluminum            |
| 713    | US26D |                                                               | Aluminum            |
| 716    | A10B  | Satin bronze plated, clear coated                             | Aluminum            |
| 716    | F10B  |                                                               | Steel               |
| P600   | P600  | Primed for paint                                              | Brass               |