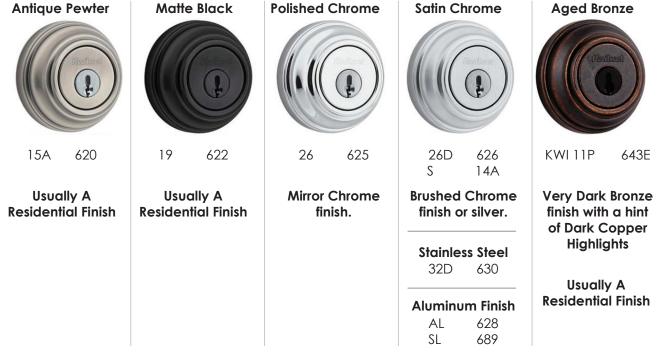

## **IML FINISHES CHART**

| Finish | US    | Description                                                   | Base Material       |
|--------|-------|---------------------------------------------------------------|---------------------|
| 600    | USP   | Primed for paint - steel                                      | Steel               |
| 603    | 2C    | Zinc plated                                                   | Steel               |
| 604    | 2G    | Zinc plated/dichromate sealed                                 | Steel               |
| 605    | US3   | Bright brass, clear coated                                    | Brass               |
| 606    | US4   | Satin brass, clear coated                                     | Brass               |
| 609    | US5   | Satin brass plated, blackened, satin reliev ed, clear coated  | Aluminum            |
| 612    | US10  | Satin bronze, clear coated                                    | Bronze              |
| 613    | US10B | Dark oxidized satin bronze, oil rubbed finish                 | Bronze              |
| 618    | US14  | Bright nickel plated, clear coated                            | Brass, Bronze       |
| 619    | US15  | Satin nickel plated, clear coated                             | Brass, Bronze       |
| 620    | US15A | Satin nickel plated, blackened, satin reliev ed, clear coated | Brass, Bronze       |
| 622    | US19  | Flat black coated                                             | Brass, Bronze       |
| 625    | US26  | Polished chrome plated                                        | Brass, Bronze       |
| 626    | US26D | Satin chrome plated                                           | Brass, Bronze       |
| 628    | US28  | Satin aluminum, clear coated                                  | Aluminum            |
| 629    | U\$32 | Polished stainless steel                                      | Stainless steel 300 |
| 630    | US32D | Satin stainless steel                                         | Stainless steel 300 |
| 632    | US3   | Bright brass plated, clear coated                             | Steel               |
| 638    | US5   | Satin brass plated, blackened, satin reliev ed, clear coated  | Steel               |
| 639    | US10  | Satin bronze plated, clear coated                             | Steel               |
| 640    | US10B | Dark oxidized satin bronze, oil rubbed finish                 | Steel               |
| 645    | US24  | Bright nickel plated, clear coated                            | Steel               |
| 646    | US15  | Satin nickel plated, clear coated                             | Steel               |
| 652    | US26D | Satin chrome plated                                           | Steel               |
| 654    | US32D | Satin stainless steel                                         | Stainless steel 400 |
| 666    | US3   | Bright brass plated, clear coated                             | Auminum             |
| 667    | US4   | Satin brass plated, clear coated                              | Auminum             |
| 668    | US10A | Satin bronze plated, clear coated                             | Aluminum            |
| 669    | US14  | Bright nickel plated                                          | Aluminum            |
| 670    | US15  | Satin nickel plate                                            | Aluminum            |
| 673    | US92  | Auminum, clear coated                                         | Aluminum            |
| 689    | U\$65 | Auminum painted                                               | Aluminum            |
| 689    | SP28  | Aluminum painted                                              | Brass               |
| 689    | SP28  | Auminum painted                                               | Steel               |
| 690    | US69  | Dark bronze painted                                           | Any                 |
| 691    | SP10  | Light bronze painted                                          | Brass               |
| 693    | SPBLK | Black painted                                                 | Brass               |
| 693    | SPBLK | Black painted                                                 | Steel               |
| 695    | SP313 | Dark bronze painted                                           | Brass               |
| 695    | SP313 | Dark bronze painted                                           | Steel               |
| 702    | US26D | Satin chrome plated                                           | Aluminum            |
| 703    | US10B | Oxidized satin bronze plated, oil rubbed                      | Aluminum            |
| 706    | SP4   | Brass                                                         | Brass               |
| 706    | SP4   | Brass                                                         | Steel               |
| 710    | 313AN | Dark bronze anodized                                          | Aluminum            |
| 711    | 315AN | Black anodizes                                                | Aluminum            |
| 713    | US26D |                                                               | Aluminum            |
| 716    | A10B  | Satin bronze plated, clear coated                             | Aluminum            |
| 716    | F10B  |                                                               | Steel               |
| P600   | P600  | Primed for paint                                              | Brass               |