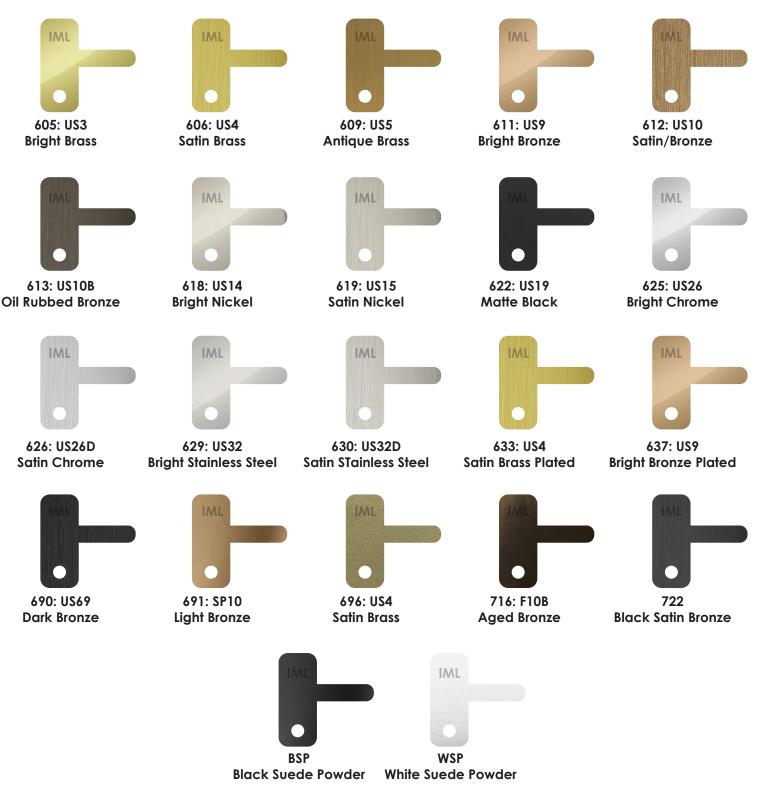

## IML HARDWARE FINISH CHART

## **IML FINISHES CHART**

| Finish | US    | Description                                                   | Base Material       |
|--------|-------|---------------------------------------------------------------|---------------------|
| 600    | USP   | Primed for paint - steel                                      | Steel               |
| 603    | 2C    | Zinc plated                                                   | Steel               |
| 604    | 2G    | Zinc plated/dichromate sealed                                 | Steel               |
| 605    | US3   | Bright brass, clear coated                                    | Brass               |
| 606    | US4   | Satin brass, clear coated                                     | Brass               |
| 609    | US5   | Satin brass plated, blackened, satin reliev ed, clear coated  | Aluminum            |
| 612    | US10  | Satin bronze, clear coated                                    | Bronze              |
| 613    | US10B | Dark oxidized satin bronze, oil rubbed finish                 | Bronze              |
| 618    | US14  | Bright nickel plated, clear coated                            | Brass, Bronze       |
| 619    | US15  | Satin nickel plated, clear coated                             | Brass, Bronze       |
| 620    | US15A | Satin nickel plated, blackened, satin reliev ed, clear coated | Brass, Bronze       |
| 622    | US19  | Flat black coated                                             | Brass, Bronze       |
| 625    | US26  | Polished chrome plated                                        | Brass, Bronze       |
| 626    | US26D | Satin chrome plated                                           | Brass, Bronze       |
| 628    | US28  | Satin aluminum, clear coated                                  | Aluminum            |
| 629    | U\$32 | Polished stainless steel                                      | Stainless steel 300 |
| 630    | US32D | Satin stainless steel                                         | Stainless steel 300 |
| 632    | US3   | Bright brass plated, clear coated                             | Steel               |
| 638    | US5   | Satin brass plated, blackened, satin reliev ed, clear coated  | Steel               |
| 639    | US10  | Satin bronze plated, clear coated                             | Steel               |
| 640    | US10B | Dark oxidized satin bronze, oil rubbed finish                 | Steel               |
| 645    | US24  | Bright nickel plated, clear coated                            | Steel               |
| 646    | US15  | Satin nickel plated, clear coated                             | Steel               |
| 652    | US26D | Satin chrome plated                                           | Steel               |
| 654    | US32D | Satin stainless steel                                         | Stainless steel 400 |
| 666    | US3   | Bright brass plated, clear coated                             | Auminum             |
| 667    | US4   | Satin brass plated, clear coated                              | Auminum             |
| 668    | US10A | Satin bronze plated, clear coated                             | Aluminum            |
| 669    | US14  | Bright nickel plated                                          | Aluminum            |
| 670    | US15  | Satin nickel plate                                            | Aluminum            |
| 673    | US92  | Auminum, clear coated                                         | Aluminum            |
| 689    | U\$65 | Auminum painted                                               | Aluminum            |
| 689    | SP28  | Aluminum painted                                              | Brass               |
| 689    | SP28  | Auminum painted                                               | Steel               |
| 690    | US69  | Dark bronze painted                                           | Any                 |
| 691    | SP10  | Light bronze painted                                          | Brass               |
| 693    | SPBLK | Black painted                                                 | Brass               |
| 693    | SPBLK | Black painted                                                 | Steel               |
| 695    | SP313 | Dark bronze painted                                           | Brass               |
| 695    | SP313 | Dark bronze painted                                           | Steel               |
| 702    | US26D | Satin chrome plated                                           | Aluminum            |
| 703    | US10B | Oxidized satin bronze plated, oil rubbed                      | Aluminum            |
| 706    | SP4   | Brass                                                         | Brass               |
| 706    | SP4   | Brass                                                         | Steel               |
| 710    | 313AN | Dark bronze anodized                                          | Aluminum            |
| 711    | 315AN | Black anodizes                                                | Aluminum            |
| 713    | US26D |                                                               | Aluminum            |
| 716    | A10B  | Satin bronze plated, clear coated                             | Aluminum            |
| 716    | F10B  |                                                               | Steel               |
| P600   | P600  | Primed for paint                                              | Brass               |